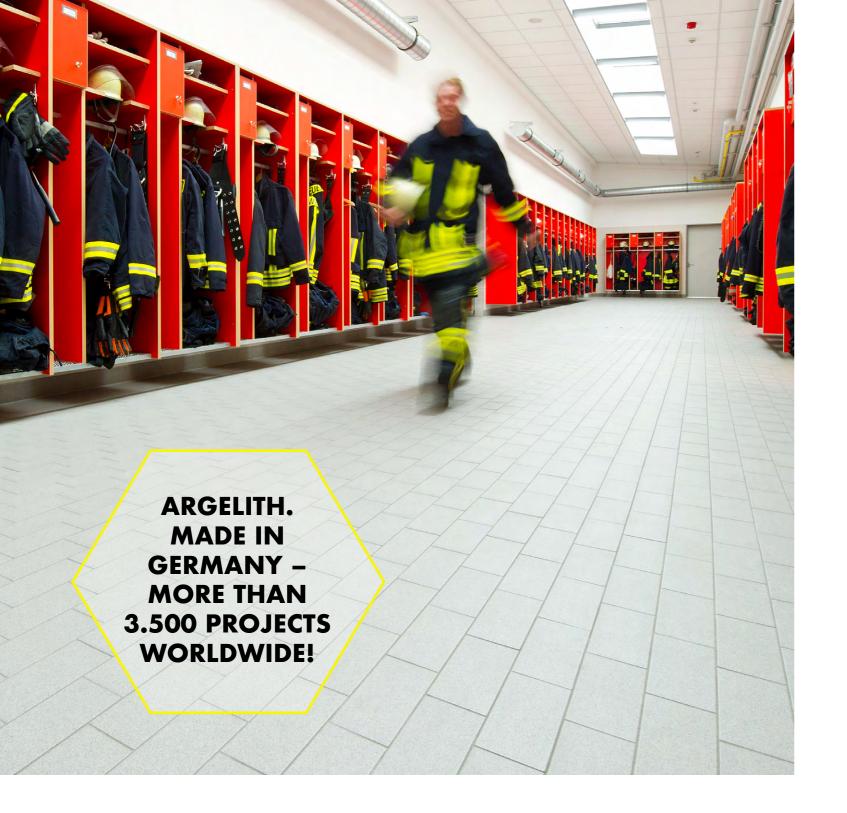

### CERAMIC FLOORING FIRE STATIONS.

Fully vitrified tiles made in Germany. Argelith offers heavy-duty floor ceramics with over 150 years of experience in the production of ceramic products. Our fully vitrified tiles stand for safety, quality and durability. They are acid- and alkali resistant, hygienic and they last for decades even under the highest loads. With continuous quality checks, modern production facilities and high-quality raw materials, we offer outstanding quality. Our quick turnaround, spacious storage areas and just-in-time logistics ensure smooth worldwide delivery.

## FIRE DEPARTMENT AND CERAMICS. ARGELITH TILES.

#### FULLY VITRIFIED TILES - CERAMIC FLOORING SOLUTION. THE ADVANTAGES AT A GLANCE

- Acid-proof, alkali- and acid-resistant
- Resistant to motor oils, brake fluids and other chemicals
- Break resistant, non-slip and abrasion resistant
- Durable, abrasion resistant and sustainable
- Stain resistant
- Low water absorption
- Quick and easy cleaning