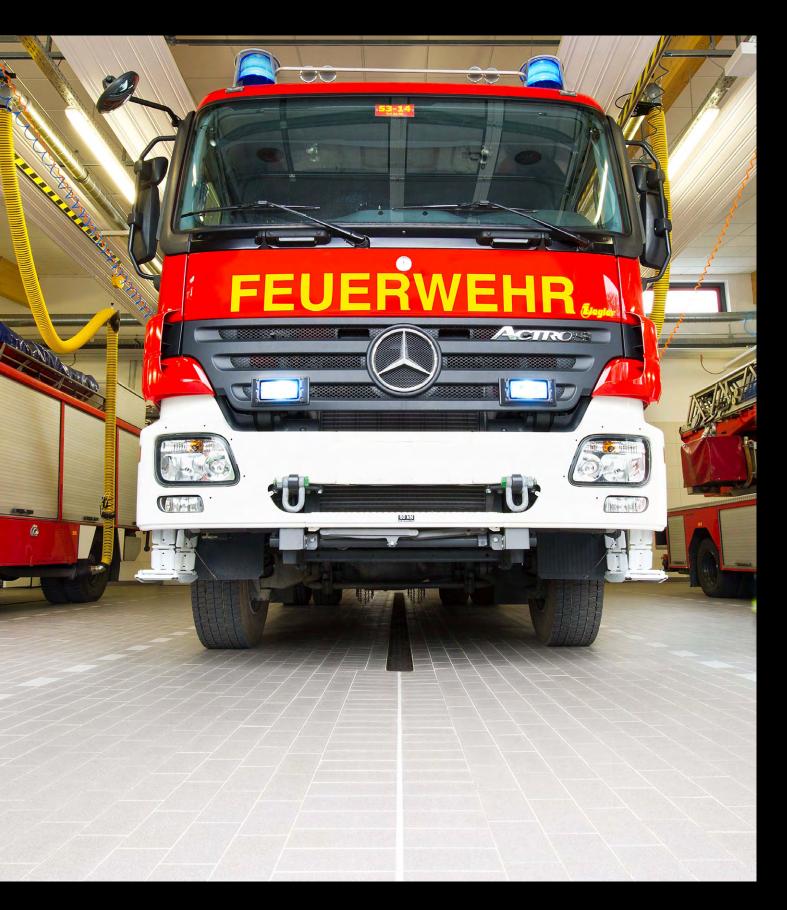

### CERAMIC FLOORING FIRE STATIONS.

Fully vitrified tiles made in Germany. Argelith offers heavy-duty floor ceramics with over 150 years of experience in the production of ceramic products. Our fully vitrified tiles stand for safety, quality and durability. They are acid- and alkali resistant, hygienic and they last for decades even under the highest loads. With continuous quality checks, modern production facilities and high-quality raw materials, we offer outstanding quality. Our quick turnaround, spacious storage areas and just-in-time logistics ensure smooth worldwide delivery.

## FIRE DEPARTMENT AND CERAMICS. ARGELITH TILES.

#### FULLY VITRIFIED TILES - CERAMIC FLOORING SOLUTION. THE ADVANTAGES AT A GLANCE

- Acid-proof, alkali- and acid-resistant
- Resistant to motor oils, brake fluids and other chemicals
- Break resistant, non-slip and abrasion resistant
- Durable, abrasion resistant and sustainable
- Stain resistant
- Low water absorption
- Quick and easy cleaning