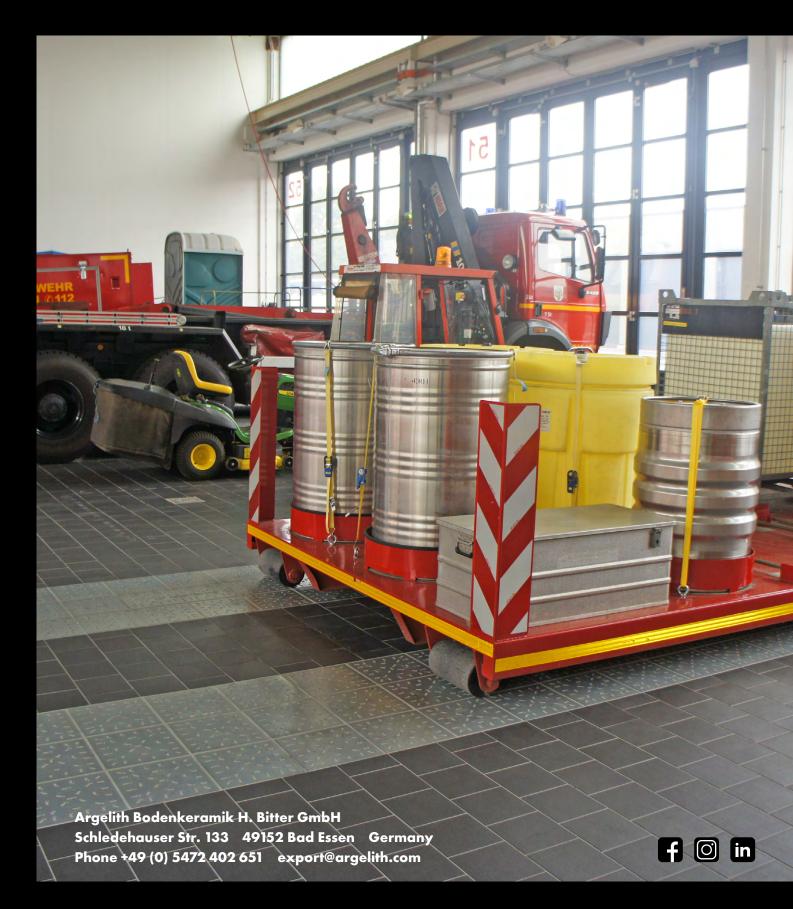

### CERAMIC FLOORING FIRE STATIONS.

Fully vitrified tiles made in Germany. Argelith offers heavy-duty floor ceramics with over 150 years of experience in the production of ceramic products. Our fully vitrified tiles stand for safety, quality and durability. They are acid- and alkali resistant, hygienic and they last for decades even under the highest loads. With continuous quality checks, modern production facilities and high-quality raw materials, we offer outstanding quality. Our quick turnaround, spacious storage areas and just-in-time logistics ensure smooth worldwide delivery.

## FIRE DEPARTMENT AND CERAMICS. ARGELITH TILES.

#### FULLY VITRIFIED TILES - CERAMIC FLOORING SOLUTION. THE ADVANTAGES AT A GLANCE

- Acid-proof, alkali- and acid-resistant
- Resistant to motor oils, brake fluids and other chemicals
- Break resistant, non-slip and abrasion resistant
- Durable, abrasion resistant and sustainable
- Stain resistant
- Low water absorption
- Quick and easy cleaning